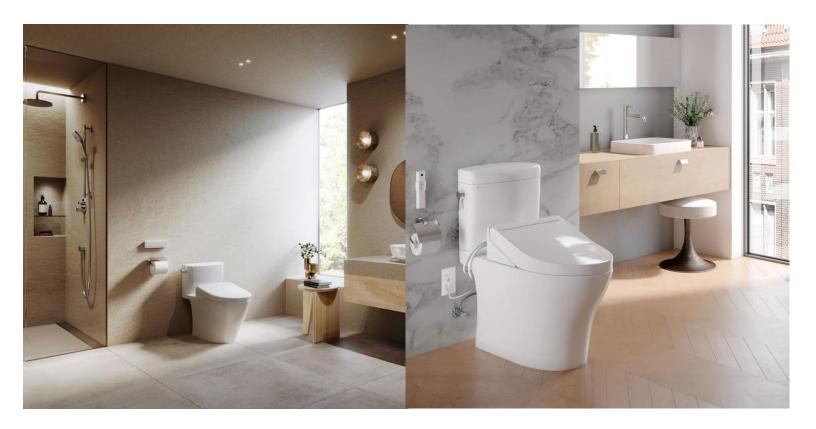

#### Washlet S7A

This bidet seat WASHLET features the technologically advanced EWATER+ system, which mists and cleans the bowl water after every use. Fully automated, including remote control and heated seat. Auto Flush capable with optional auto flush kit when installed on select TOTO toilets only.

#### Washlet C5

The bidet seat WASHLET C5 includes an easy-to-use remote control with an illuminated touchpad. The PREMIST® function sprays the bowl before each use, helping to keep your toilet bowl clean. Designed for a seamless installation with a TOTO T40 toilet bowl. The C5 provides a satisfying cleansing experience every time.