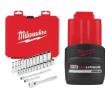

Purchase \$750 or More Choose From a Socket Set or M12 Batterv!\*

Purchase \$1,500 or More Choose

Purchase \$2,500 or More Choose From a String Trimmer or Packout Radio!\*